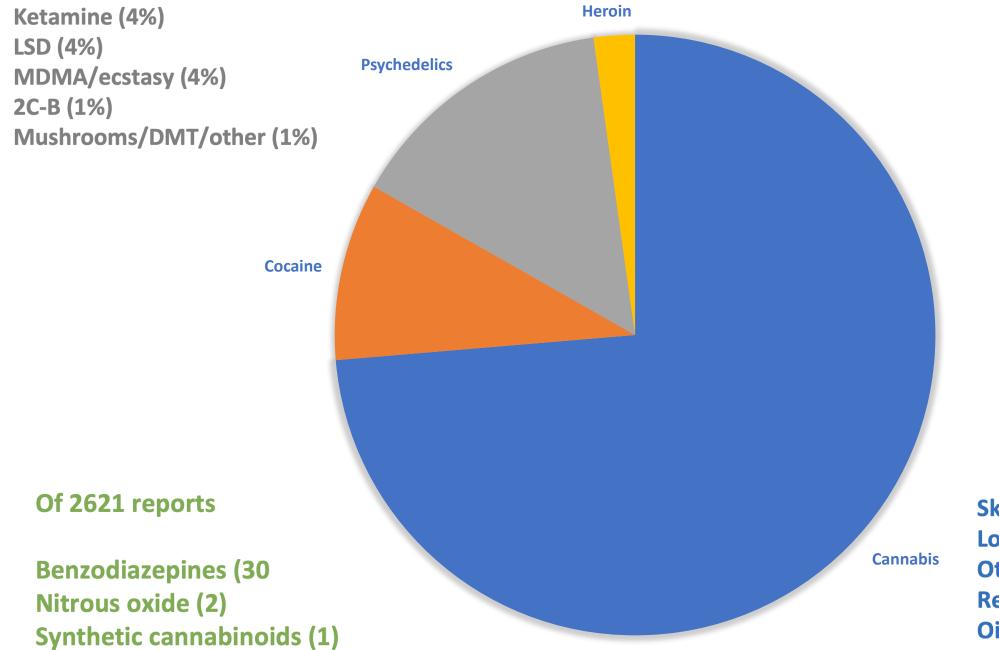

Skunk/import (41%) Low grade herbal (18%) Other cannabis (7%) Resin (3%) Oil/shatter/extract (1%)

| Transactions made                   | Date in 2020          | Ν    |
|-------------------------------------|-----------------------|------|
| In anticipation of lockdown         | 1 January to 22 March | 223  |
| After lockdown                      | 23 March to 10 May    | 1231 |
| After lockdown easing was announced | 11 May to 4 July      | 738  |
| After lockdown lifting              | 5 July (onwards)      | 263  |