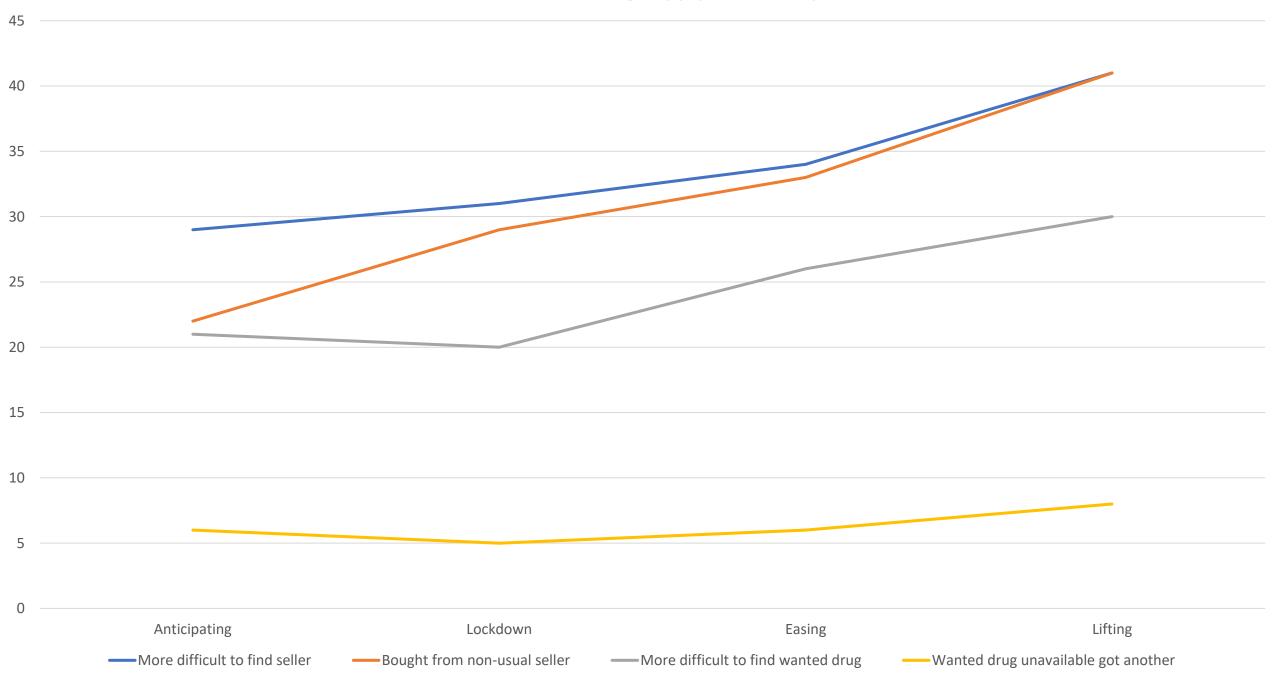

Indicators of drug supply availability

**SERVICES** 

**ABOUT** 

**POLICY & NEWS** 

Home - COVID-19 & the impact on the drugs market

## Jack's reports from these networks

Dealers selling less often

Reports that dealers had enough stock for 3 months only

After the 'Encrochat' arrests, markets for cocaine, crack cocaine and heroin significantly disrupted, across the country

Reports of dealers decided to stop business until supply is up and risk is down

In short, results from this key informant data corroborate our explanation for changes in availability